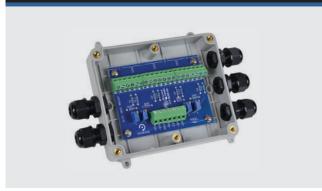

| IP67                      |            |
| Wireless Communication with Platform        | N/A           | Optional RF Kit           |            |
| Wi-Fi Communication with Industrial Network | N/A           | Optional Wi-Fi Module     |            |
| Bluetooth Communication with Mobile Device  | N/A           | Optional Bluetooth Module |            |



# transcell®

### **Guardian Lite & Guardian Premium Floor Scales**

#### Features

- NTEP Certified for both 5,000 and 10,000 lbs capacities
- Self-Articulating Feet with Proprietary Ball-and-Cup Technology
- Convenient Top-Access to Junction Box and Foot Adjustments
- Thick Diamond Plate Weighing Deck
- Ribbed / Splined Undercarriage for Maximum Rigidity
- Integrated Lifting Points

#### **JB-FI-4 Signal Trim Junction Box**







#### Ultra-Thick Diamond Plate Weighing Deck



V25.1 03/21/2025



# transcell®

## **Guardian Lite & Guardian Premium Floor Scales**

| Name                                                                   | Model              | Description                                                                                                                                            |  |
|------------------------------------------------------------------------|--------------------|--------------------------------------------------------------------------------------------------------------------------------------------------------|--|
| Guardian Lite Floor Scale -<br>with G-500E Indicator                   | G-LITE-4x4-5K      | Guardian Lite 4x4 ft in 5,000 lbs Capacity