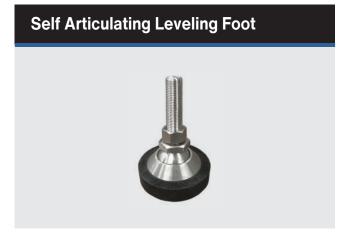

#### Features

- NTEP Certified for both 5,000 and 10,000 lbs capacities
- Self-Articulating Feet with Proprietary Ball-and-Cup Technology
- Convenient Top-Access to Junction Box and Foot Adjustments
- Thick Diamond Plate Weighing Deck
- Ribbed / Splined Undercarriage for Maximum Rigidity
- Integrated Lifting Points