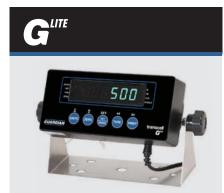

### **Specification Comparison**

| Platform                                    | Guardian Lite | Guardian Premium          |            |
|---------------------------------------------|---------------|---------------------------|------------|
| Rated capacity                              | 5,000 lbs     | 5,000 lbs                 | 10,000 lbs |
| Safe Overload (corner)                      | 3,750 lbs     | 7,500 lbs                 |            |
| Safe Overload (edge)                        | 7,500 lbs     | 15,000 lbs                |            |
| Load Cell Design                            | Standard      | High-Durability           |            |
| Indicator Design                            | G-500E        | G-700K                    |            |
| Indicator IP Rating                         | IP54          | IP67                      |            |
| Wireless Communication with Platform        | N/A           | Optional RF Kit           |            |
| Wi-Fi Communication with Industrial Network | N/A           | Optional Wi-Fi Module     |            |
| Bluetooth Communication with Mobile Device  | N/A           | Optional Bluetooth Module |            |