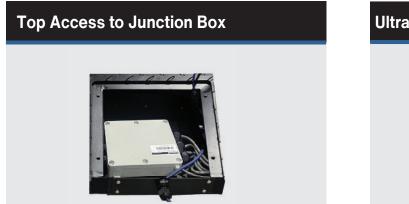

#### Features

- NTEP Certified for both 5,000 and 10,000 lbs capacities
- Self-Articulating Feet with Proprietary Ball-and-Cup Technology
- Convenient Top-Access to Junction Box and Foot Adjustments
- Thick Diamond Plate Weighing Deck
- Ribbed / Splined Undercarriage for Maximum Rigidity
- Integrated Lifting Points

#### **JB-FI-4 Signal Trim Junction Box**