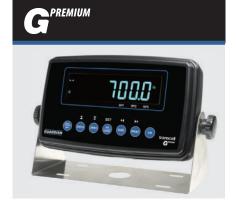

### **Specification Comparison**

| Platform                                    | Guardian Lite | Guardian Premium          |            |
|---------------------------------------------|---------------|---------------------------|------------|
| Rated capacity                              | 5,000 lbs     | 5,000 lbs                 | 10,000 lbs |
| Safe Overload (corner)                      | 3,750 lbs     | 7,500 lbs                 |            |
| Safe Overload (edge)                        | 7,500 lbs     | 15,000 lbs                |            |
| Load Cell Design                            | Standard      | High-Durability           |            |
| Indicator Design                            | G-500E        | G-700K                    |            |
| Indicator IP Rating                         | IP54          | IP67                      |            |
| Wireless Communication with Platform        | N/A           | Optional RF Kit           |            |
| Wi-Fi Communication with Industrial Network | N/A           | Optional Wi-Fi Module     |            |
| Bluetooth Communication with Mobile Device  | N/A           | Optional Bluetooth Module |            |